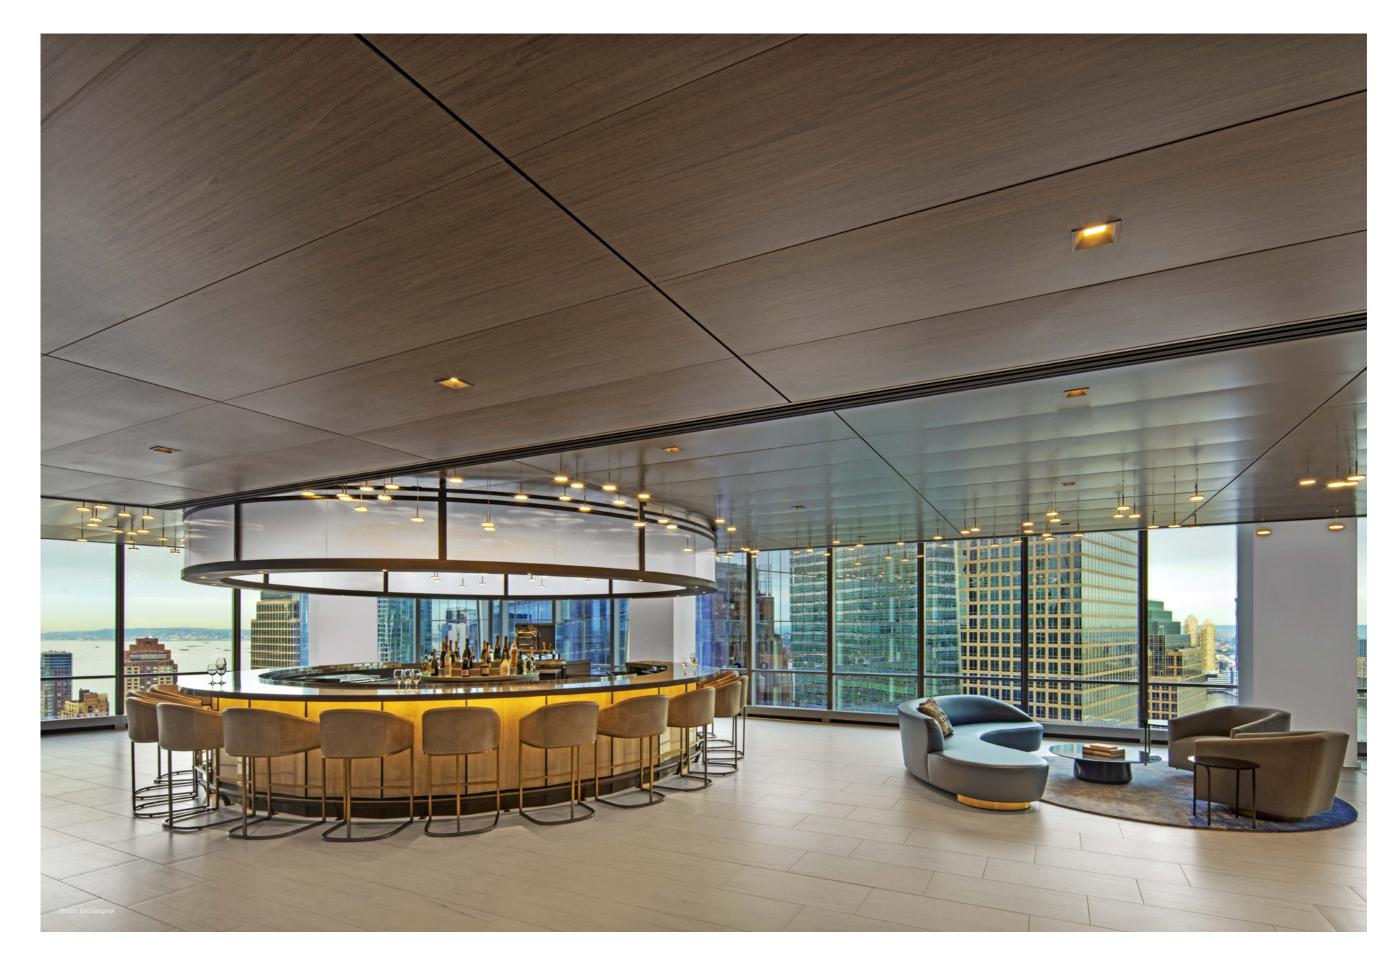

Exquisite exclusivity: In a first-class location, sited directly at Ground Zero, Moët Hennessy moved into its new office premises in the famous 7 World Trade Center. The leading provider of Luxury wines and spirits created an impressive workplace with an all-round view of downtown Manhattan. The design concept supplied by durlum complements this business venue perfectly.

Printed with dur-GRAPHICS in an upscale walnut texture, the rectangular metal panels imbue the elevator lobby with a welcoming and at the same time extravagant atmosphere. In the adjacent reception and bar area, the printed elements merge with ceiling panels powder-coated in khaki bronze. This creates a harmonious ceiling pattern that skilfully highlights the different areas and blends seamlessly into the other interior design features. To improve the acoustics, the ceiling elements were perforated and lined with fleece.

Together with the renowned firm of architects TPG Architecture, Moët Hennessyhas created impressive rooms that showcase just how versatile durlum's rectangular metal panels can be.

y, New York [US]

ıre