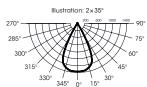

Illustration: 2×45°

270

#### Surface anti glare tube:

Black, white Power, Lighting colour, Luminous flux: 12W, 2700 - 5000 K, 1500 lm 16W, 2700 - 5000 K, 2000 lm Lighting colour: Tunable White [2700 -5000 K] or single colour Colour renderung: CRI > 90 Light distribution:  $2 \times 35^{\circ}$ ,  $2 \times 45^{\circ}$ Luminaire efficiency: up to 120 lm/W LED driver: not included Dimmable: via DALI [DT6 / DT8] Connection: plug-in system Protection system: IP 20 Protection class: Accessories: Depending on the application, the mounting bracket or mounting plate must be ordered