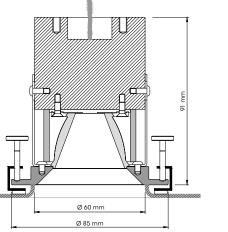

### **TECHNICAL DATA**

PUNTEO®-J60 | LED-DOWNLIGHT

#### Surface anti glare tube:

Black, white Power, Lighting colour, Luminous flux: 12W, 2700 - 5000 K, 1500 lm 16W, 2700 - 5000 K, 2000 lm Lighting colour: Tunable White [2700 -5000 K] or single colour Colour renderung: CRI > 90 Light distribution:  $2 \times 35^{\circ}$ ,  $2 \times 45^{\circ}$ Luminaire efficiency: up to 120 lm/W LED driver: not included Dimmable: via DALI [DT6 / DT8] Connection: plug-in system Protection system: IP 20 Protection class: Accessories: Depending on the application, the mounting bracket or mounting plate must be ordered

separately, for example LOOP® adapter

[PUN J085-018-Z00x].