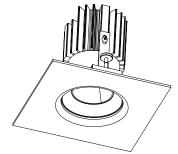

### DOWNLIGHT WITH BRILLIANT LIGHT QUALITY

PUNTEO<sup>®</sup>-J60 is a modern LED built-in luminaire with Tunable White. It can be integrated optimally, for example, into our LOOP<sup>®</sup> metal ceiling system and is also otherwise highly suitable for integration into metal or gypsum board ceilings. Various lighting techniques ensure optimal illumination of any room situation.

### **ADVANTAGES**

- Perfect integration into LOOP® design ceilings
- Tunable White
- Excellent anti glare light fitting
- Requirements for an efficient lighting system are met
- Various lighting techniques available